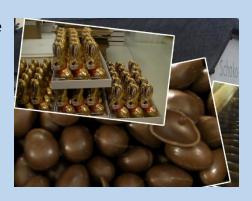

#### 02.10.2015 - 04.10.2015 Kittsee Chocolate tasting @ Bratislava and

## @ Stúrovo ( Slovakia )

You will have the opportunity to taste the Kittsee chocolate and see how it is manufactured.

We will also have a sightseeing in Bratislave and in Stúrovo. If the weather is good, we can also visit a bath.