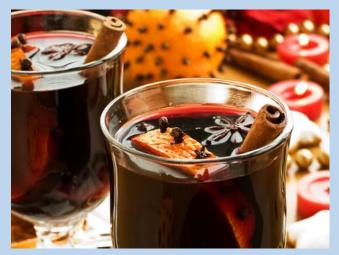

### **05.12.2015** Advent @ Vienna ( Austria )

#### **12.12.2015** Advent @ Bratislava ( Slovakia )

Get yourself in Christmas mood by travelling to Vienna and/ or Bratislava for the Advent Fair.

Have a glass of mulled wine, get some present for your friends and enjoy the winter ☺

| Normal Price (approximately):     | 25 EUR |
|-----------------------------------|--------|
| Discount with ESN Card:           | 2 EUR  |
| ESN Member Price (approximately): | 23 EUR |
| Price contains:                   | travel |