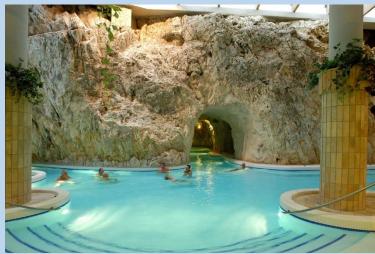

## **06.11.2015** - **08.11.2015** Tour @ Miskolc ( Hungary )

We will make a tour to Miskolc, where we visit the local sights and the cave-bath at Miskolc-Tapolca.

| Normal Price (approximately):     | 75 EUR                             |
|-----------------------------------|------------------------------------|
| Discount with ESN Card:           | 5 EUR                              |
| ESN Member Price (approximately): | 70 EUR                             |
| Price contains:                   | travel + accommodation + breakfast |