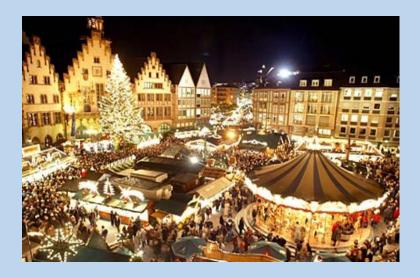

### **05.12.2015** Advent @ Vienna ( Austria )

#### **12.12.2015** Advent @ Bratislava ( Slovakia )

Get yourself in Christmas mood by travelling to Vienna and/ or Bratislava for the Advent Fair.

Have a glass of mulled wine, get some present for your friends and enjoy the winter ☺

| Normal Price (approximately):     | 25 EUR |
|-----------------------------------|--------|
| Discount with ESN Card:           | 2 EUR  |
| ESN Member Price (approximately): | 23 EUR |
| Price contains:                   | travel |